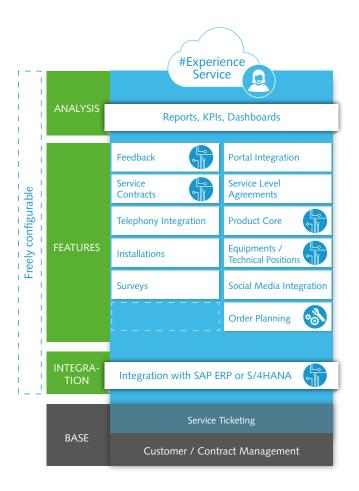

Respond to **ticket requests quickly and efficiently** across several channels and offer your customer service agents a tool that effectively supports you, allowing you to focus on **providing a solution. Configure** the features you need to make a customer service solution that is right for you – you decide!

- Lean entry into the SAP CX world
- Quick go-live of anticipated processes
- Set calculable project budget and planning dependability
- Clearly delineated project duration of 8 to 12 weeks (base package)