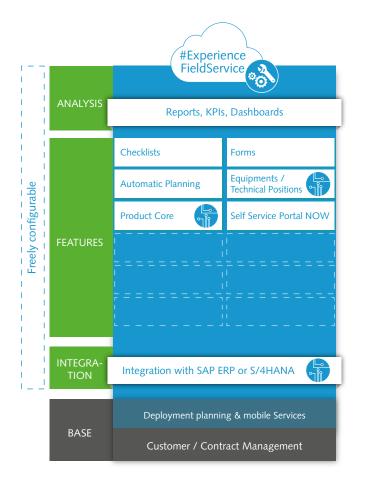

#ExperienceFieldService starter package Your quick entry to your field service project 

Field Service **the easy way** – Digital resource planning and mobile execution with our packaged solution

The ORBIS **#ExperienceFieldService Starter-Paket** makes it quick and lean to enter into a comprehensive field service management solution.

Plan your service deployments using digital resource planning and ensure that **the right technician can quickly** provide onsite support for the customer. **Configure** the features you need to make a field service management solution that is right for you – you decide!

- Lean entry into the SAP CX world
- Quick go-live of anticipated processes
- Set calculable project budget and planning dependability
- Clearly delineated project duration of 10 to 12 weeks (base package)