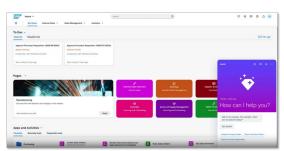

#### High user experience

With SAP Fiori, you benefit from an intuitive and user-friendly interface that minimizes training and familiarization time. You also have access to the ERP solution anywhere and at any time, whether you're in a single location or on the move.