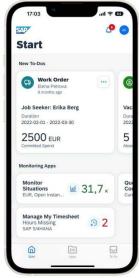

#### High user experience

With SAP Fiori, you benefit from an intuitive and user-friendly interface that minimizes training and familiarization time. You also have access to the ERP solution anywhere and at any time, whether you're in a single location or on the move.